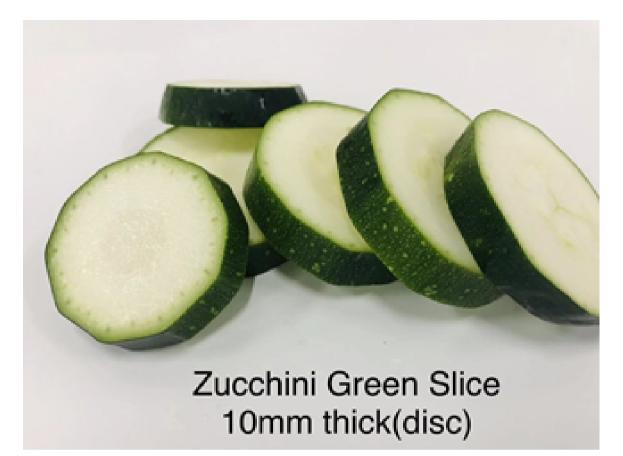

e and Kilograms -Flagging order item as packed

## **PICKING / PACKING**

(CCL IMPEX)

04

### Delivery

Plcker retrieve order item list from handheld scanner device

05

## **CCL IMPEX**

## 5-Step Ordering Process





## FAST FORWARD TODAY



## Click here to play!





## 40,000 SQF+ PROCESSING PLANT



# **OUR**



## PRODUCTS

More than 500 SKU

Finished products
Processed products

- Cut
- Sliced
- Peel
- Cubed
- Minced
- Strip































Japanese Cucumber Sliced





## Brinjal Strip 40mm















**Onion Red Brunoise** 10x10mm Squares







Red Capsicum Brunoise 10x10mm Squares

### Zucchini Green Diced 10x10mm(skin on)





**Onion Red Slice 3mm** 





## Yellow Capsicum Brunoise 5x5x5mm

## Carrot Julienne 2x2x40mm



## Leek Slice 3mm thick white











## Onion Red Cubes 20x20mm

### Yellow Capsicum 20x20mm Cubes

### Green Capsicum Brunoise 5x5x5mm



Carrot Square 2mm Sliced

Lady Finger Sliced 2.5-3mm





### Broccoli Floret Cut 50cm x 50cm

Tomato Brunoise Cut 10mmx10mm





Cherry Tomato Cut Half



### Lemon Grass Sliced 5mm



## Endives Cut 30-40mm

### Red Chilli Cut 2mm Sliced