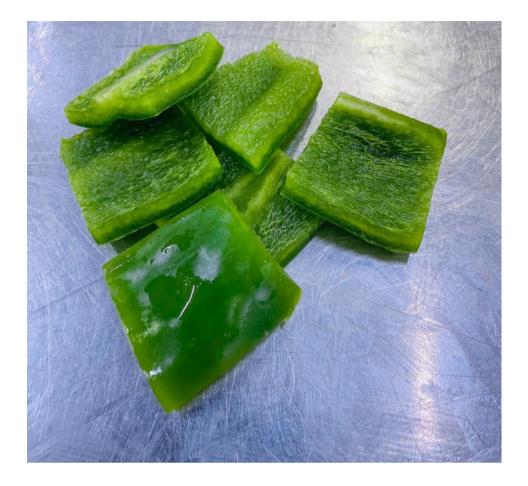

### Green Capsicum Brunoise 5x5x5mm

Carrot Square 2mm Sliced

Lady Finger Sliced 2.5-3mm