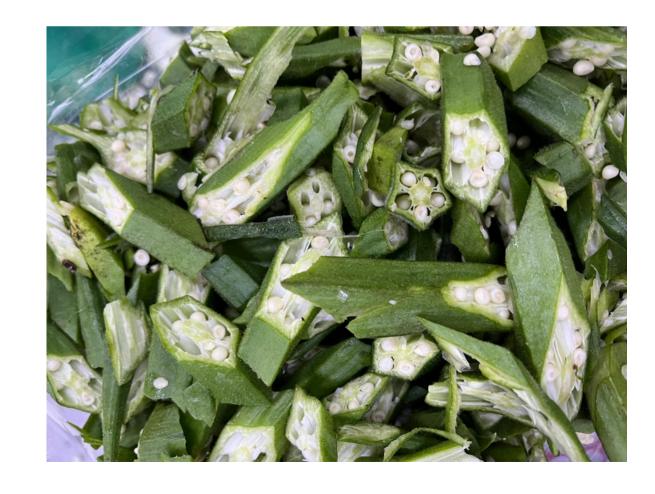

### Green Capsicum Brunoise 5x5x5mm

Carrot Square 2mm Sliced

Lady Finger Sliced 2.5-3mm